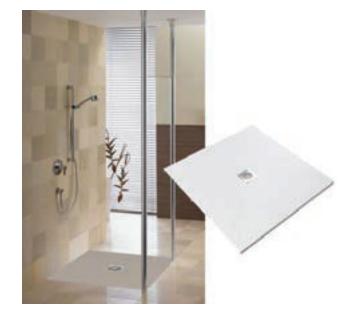

### **Sizes, Colours and Surfaces**

Decotray is available in a range of sizes and two finishes, Slate Grey and Polar White, both with a stone textured slip resistant surface.

Polar White

Marmox Decotrays have a slope with a fall to the drain of at least 2%. They are 30mm thick around the perimeter and are available in the following sizes:

1000 x 1000mm