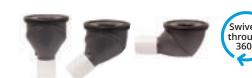

The trays are supplied with a compact drain kit comprising of an attractive brushed stainless steel grate which connects to an high flow rate gulley with a 50mm water seal (to ensure smells from the drain cannot escape). The drain is also adjustable to make the outlet pipe horizontal, vertical or any angle in between.

The drain gully supplied can be adjusted from offering a vertical to horizontal outlet, or any angle in between.