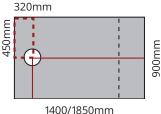

| Length<br>(mm) | Width<br>(mm) | Thickness<br>(mm) | Drain<br>Location | Weight<br>(kg) |
|----------------|---------------|-------------------|-------------------|----------------|
| 1000           | 1000          | 30                | Centre            | 20             |
| 1400           | 900           | 30                | Offset            | 25             |
| 1850           | 900           | 30                | Offset            | 35             |