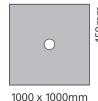

| Length<br>(mm) | Width<br>(mm) | Thickness<br>(mm) | Drain<br>Location | Weight<br>(kg) |
|----------------|---------------|-------------------|-------------------|----------------|
| 1000           | 1000          | 30                | Centre            | 20             |
| 1400           | 900           | 30                | Offset            | 25             |
| 1850           | 900           | 30                | Offset            | 35             |

1000 x 1000mm