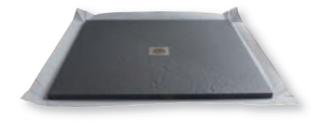

h<br>(mm) | Thickness<br>(mm) | Drain<br>Location | Weight<br>(kg) |
|----------------|---------------|-------------------|-------------------|----------------|
| 1000           | 1000          | 30                | Centre            | 20             |
| 1400           | 900           | 30                | Offset            | 25             |
| 1850           | 900           | 30                | Offset            | 35             |



1000 x 1000mm



## **Waterproof Barrier**

Decotray is supplied with an overlapping waterproof fleece attached to the back which, when sealed to the surrounding floor and walls, creates a completely waterproof barrier.

The tray's concealed edges can be cut to size if required. Use Marmox Multiboard adjacent to the tray for a guaranteed waterproof system.



Overlapping waterproof fleece attached to the back



For information and advice on our products and services:

**Tel: +44 (0)1634 835290** sales@marmox.co.uk www.marmox.co.uk