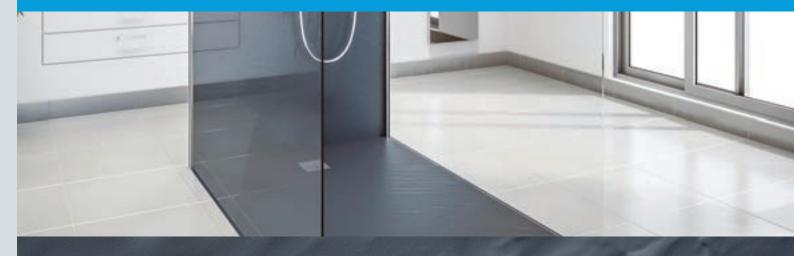

# Decotray floor level synthetic stone shower tray features slip resistant surface, aesthetic looks and quality finish

Marmox Decotray provides an attractive feature point to any wetroom. It is a floor level sloping shower tray which sits flush with the surrounding floor\* creating an open, step-free showering area. Decotray is constructed from Marmoxite, a patented resin bound synthetic stone moulded into one of two natural stone effects: Slate Grey and Polar White.

The trays are supplied with a compact drain kit comprising of an attractive brushed stainless steel grate which connects to an high flow rate gulley with a 50mm water seal (to ensure smells from the drain cannot escape). The drain is also adjustable to make the outlet pipe horizontal, vertical or any angle in between.